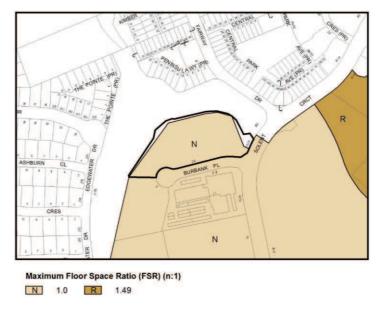

## PART 4 MAPPING

The planning proposal seeks to amend the Floor Space Ratio Map of *The Hills Local Environmental Plan 2012* as shown below.

The site has an existing maximum floor space ratio of 1:1 under The Hills Local Environmental Plan 2012.

## **Existing Floor Space Ratio Map**

The planning proposal seeks to increase the maximum floor space ratio for the site to 1.4:1 under The Hills Local Environmental Plan 2012.